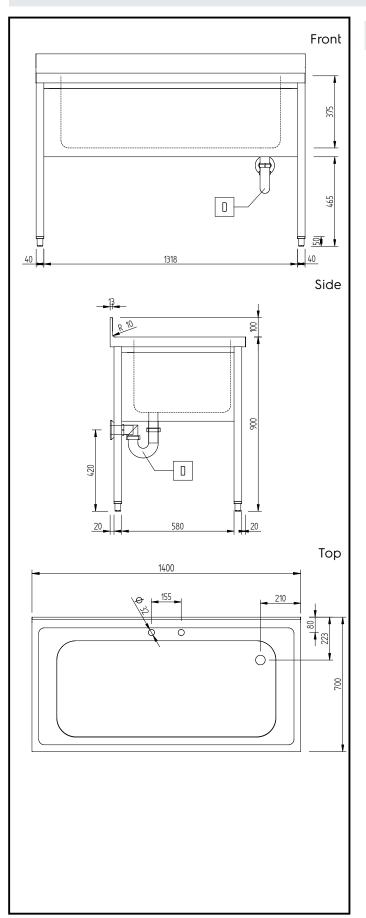

# **Key Information:**

External dimensions, Width:

134074 (GVLP1401SE) 1400 mm

External dimensions, Depth: 700 mm

External dimensions, Height: 1000 mm

Upstand Dimensions, Height: 13 mm

Upstand Dimensions, Radius: R=10

Bowls number 1

Bowl dimensions 1100x500xH350

Worktop thickness: 50 mm Net weight: 34 kg

> PLUS - Static Preparation 1400 mm Soaking Sink with 1 Bowl